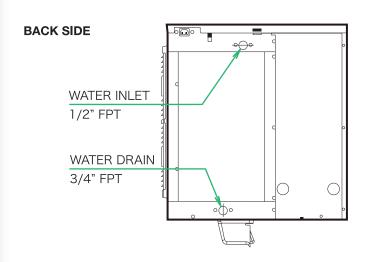

**NOTE:** All dimensions indicated are Width x Depth x Height in mm.

OPERATING CONDITIONS: • Voltage Range: 198V-254V • Ambient Temperature: 1°-40°C • Water Supply: 5°-35°C / 0.07-0.8 Mpa / 7.25-116 PSI • AC Supply Voltage: 1/220-240V / 50 Hz