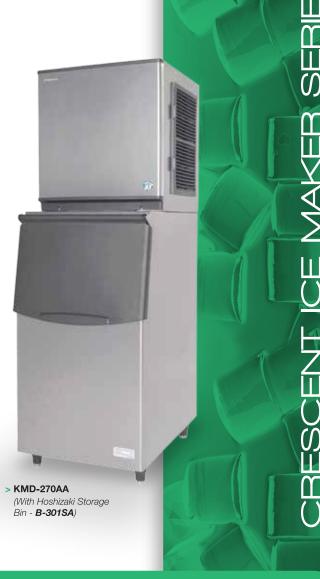

## > KMD-270AA

daily ice production capacity of up to 265kg

Crescent-shaped ice moves around freely yet packs together tightly in its bin, maximising storage capacity, Individual crescents do not stick together as there are no air pockets so that each piece of ice comes across distinctive in a cup of drink. This unit can be fitted on a dispenser for quick and ease-of-access.

- > evercheck® alert
- > compartmentalised internal design
- > able to be installed on 560mm (22") wide drink dispenser
- water cooled model available

|                                              | KMD-270AA                                                                                                                   |
|----------------------------------------------|-----------------------------------------------------------------------------------------------------------------------------|
| M)                                           | 37 x 30 x 13                                                                                                                |
|                                              | 560 x 625 x 610                                                                                                             |
| IS (MM)                                      | 668 x 727 x 793                                                                                                             |
| SS)                                          | 57 KG / 73 KG                                                                                                               |
| NG AMPERAGE                                  | 4.9A / 24A                                                                                                                  |
| MPTION                                       | 1030 W                                                                                                                      |
| GE                                           | R404a                                                                                                                       |
|                                              | 2435 W (2094 kcal/h)                                                                                                        |
| (AT10°C/WT10°C)                              | 265 KG                                                                                                                      |
| (AT21°C/WT15°C)                              | 248 KG                                                                                                                      |
| (AT32°C/WT21°C)                              | 221 KG                                                                                                                      |
| WATER CONSUMPTION PER 24H<br>(AT21°C/WT15°C) | 0.54 m³                                                                                                                     |
|                                              | 2.2L / 1KG ICE                                                                                                              |
| FREEZE CYCLE TIME                            | 30.2 MIN                                                                                                                    |
| PER CYCLE                                    | 5.7 KG / 624 PCS                                                                                                            |
|                                              | IS (MM) IS (MM) ISS) ING AMPERAGE MPTION IGE  (AT10°C/WT10°C) (AT21°C/WT15°C) (AT32°C/WT21°C) ON PER 24H  FREEZE CYCLE TIME |