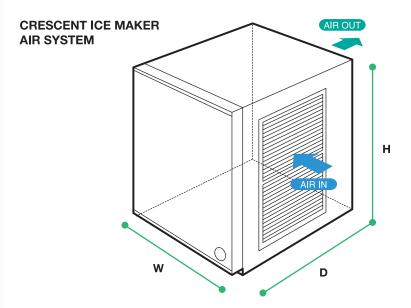

**NOTE:** All dimensions indicated are Width x Depth x Height in mm.

OPERATING CONDITIONS: • Voltage Range: 198V-254V • Ambient Temperature: 1°-40°C • Water Supply: 5°-35°C / 0.07-0.8 Mpa / 7.25-116 PSI • AC Supply Voltage: 1/220-240V / 50 Hz