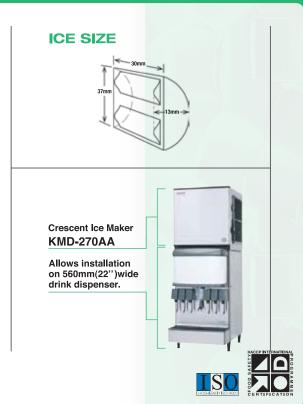

## > KMD-270AA

daily ice production capacity of up to 265kg

Crescent-shaped ice moves around freely yet packs together tightly in its bin, maximising storage capacity, Individual crescents do not stick together as there are no air pockets so that each piece of ice comes across distinctive in a cup of drink. This unit can be fitted on a dispenser for quick and ease-of-access.

- > evercheck® alert
- > compartmentalised internal design
- > able to be installed on 560mm (22") wide drink dispenser
- water cooled model available

|                                              | KMD-270AA                                                                                                                   |
|----------------------------------------------|-----------------------------------------------------------------------------------------------------------------------------|
| M)                                           | 37 x 30 x 13                                                                                                                |
|                                              | 560 x 625 x 610                                                                                                             |
| IS (MM)                                      | 668 x 727 x 793                                                                                                             |
| SS)                                          | 57 KG / 73 KG                                                                                                               |
| NG AMPERAGE                                  | 4.9A / 24A                                                                                                                  |
| MPTION                                       | 1030 W                                                                                                                      |
| GE                                           | R404a                                                                                                                       |
|                                              | 2435 W (2094 kcal/h)                                                                                                        |
| (AT10°C/WT10°C)                              | 265 KG                                                                                                                      |
| (AT21°C/WT15°C)                              | 248 KG                                                                                                                      |
| (AT32°C/WT21°C)                              | 221 KG                                                                                                                      |
| WATER CONSUMPTION PER 24H<br>(AT21°C/WT15°C) | 0.54 m³                                                                                                                     |
|                                              | 2.2L / 1KG ICE                                                                                                              |
| FREEZE CYCLE TIME                            | 30.2 MIN                                                                                                                    |
| PER CYCLE                                    | 5.7 KG / 624 PCS                                                                                                            |
|                                              | IS (MM) IS (MM) ISS) ING AMPERAGE MPTION IGE  (AT10°C/WT10°C) (AT21°C/WT15°C) (AT32°C/WT21°C) ON PER 24H  FREEZE CYCLE TIME |