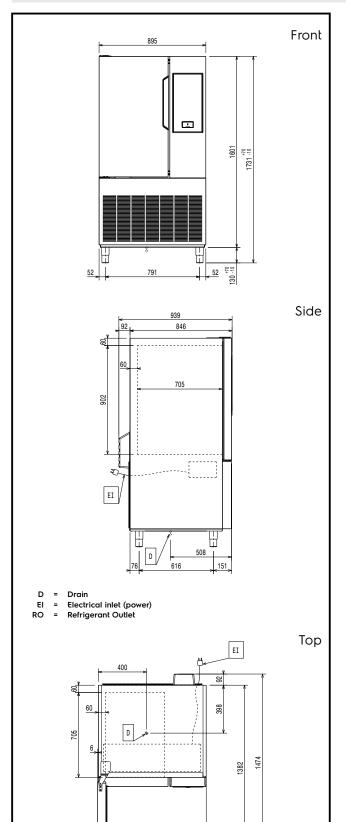

) FOR GN 1/1 OVENS
- PROBE HOLDER FOR LIQUIDS
   PNC 922714
- Non-stick universal pan 1/1GN H=20mm PNC 925000
- Non-stick universal pan 1/1GN H=40mm PNC 925001
- Non-stick universal pan 1/1GN H=60mm PNC 925002
- Frying griddle GN 1/1 for ovens PNC 925003
- Aluminium oven grill GN 1/1 PNC 925004
   FRYING PAN FOR 8 EGGS, PANCAKES, PNC 925005
- HAMBURGERS GN 1/1 • FLAT BAKING TRAY WITH 2 EDGES - GNPNC 925006
- 1/1Image: Constraint of the state of the stat
- Non-stick universal pan GN 1/2, H=20mm
   Non-stick universal pan GN 1/2, PNC 925010
- H=40mm
   Non-stick universal pan GN 1/2, PNC 925011
- Kit of 6 non-stick universal pan 1/1 GN, PNC 925012 H=20mm
- Kit of 6 non-stick universal pan 1/1 GN, PNC 925013 H=40mm
- Kit of 6 non-stick universal pan 1/1 GN, PNC 925014 H=60mm



# Electrolux



903

## SkyLine ChillS Blast Chiller-Freezer 10GN1/1 50/50 kg

| Electric         Supply voltage:<br>72736 (EBFAILE)       380-415 V/3N ph/50 Hz         Electrical power max:       4.15 kW         Heating power:       1.9 kW         Circuit breaker required       1.9 kW         Water:       1.9 kW         Drain line size:       11/2         Installation:       5 cm on sides and back.         Please see and follow detailed installation instructions provided with the unit       50 kg         Capacity:       50 kg         Max load capacity:       50 kg         Trays type:       600x400; GN 1/1; Ice Cream         Key Information:       Key         External dimensions, Width:       895 mm         External dimensions, Height:       1731 mm         External dimensions, Depth:       939 mm