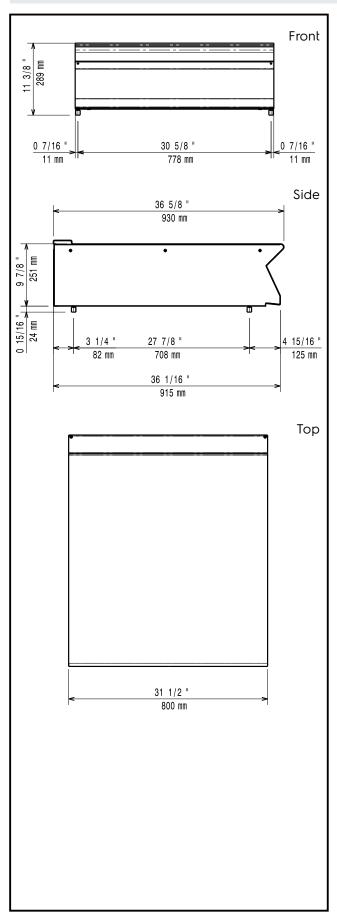

### **Key Information:**

External dimensions, Width:

391160 (E9WTNHN000) 800 mm

External dimensions, Height: 250 mm

External dimensions, Depth: 930 mm

Net weight: 32 kg

Modular Cooking Range Line 900XP Full Module Ambient Worktop