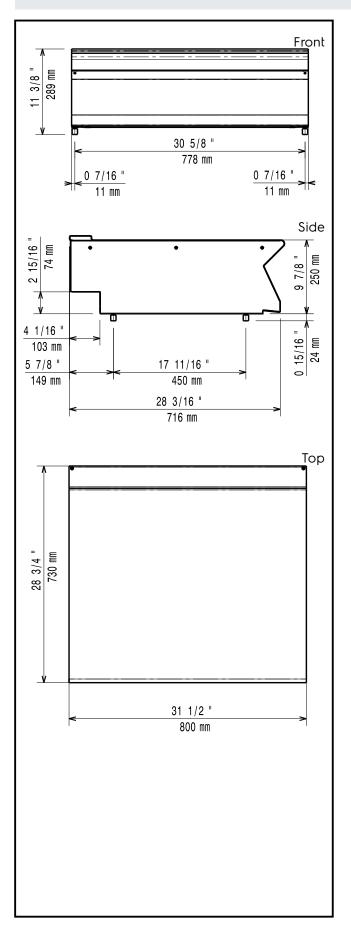

### **Key Information:**

External dimensions, Width:

371118 (E7WTNHN000)800 mmExternal dimensions, Height:250 mmExternal dimensions, Depth:730 mmNet weight:18 kg