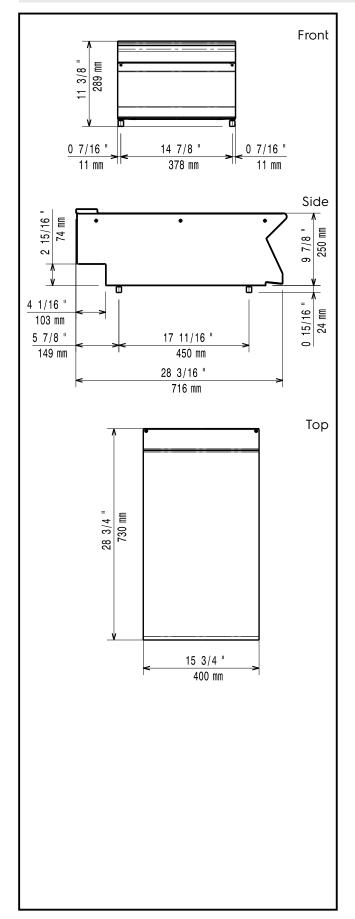

### **Key Information:**

External dimensions, Width:

371116 (E7WTNDN000) 400 mm

External dimensions, Height: 250 mm

External dimensions, Depth: 730 mm

Net weight: 10 kg