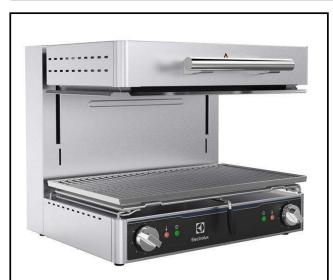

#### Item No.

Constructed in AISI 304 stainless steel. Table top model can be hanged on the wall with wall brackets (optional). Open on 3 sides. Incoloy heating elements placed in the upper deck, and can be tilted for easy cleaning. Upper desk is movable, sliding up and down along runners. 2 independent cooking areas managed by 2 separate energy regulator. Air vents along the upper side for evacuating heat and smoke. Extractable drip trays and chromium-plated steel grids for easy cleaning.

### Main Features

- 2 indipendent tilting incoloy armoured heating elements.
- Cooking plate size: 600 x 350 mm accept GN 1/1.
- Heat control with energy regulator.
- Open 3 sides for rapid cooling and ease of use.
- Heating elements can be tilted for easy cleaning under the moving deck.

### Construction

- Made of AISI 304 stainless steel.
- Air vents along the upper side for evacuating heat and smoke.
- Removable stainless steel drip tray.
- Movable upper plate.
- Chromium-plated steel grid with a safety stop to avoid accidental fall.
- Table top unit can be wall mounted with dedicated optional accessory.
- 4 rubber feet.