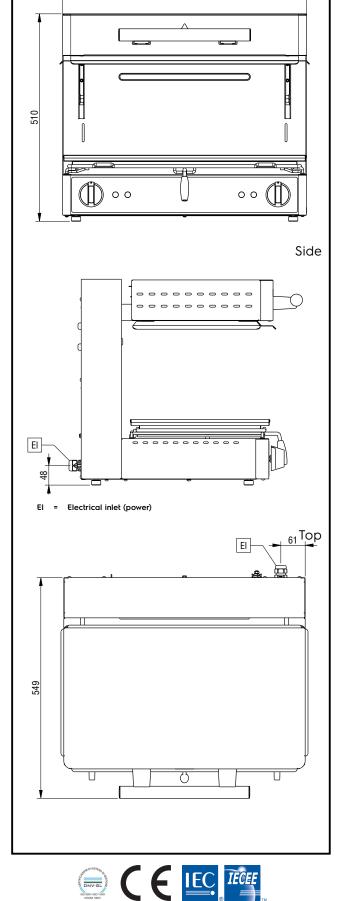

# Electric

Front

| 230 V/1 ph/50/60 Hz      |
|--------------------------|
| 380/415 V/3N ph/50/60 Hz |
| 4 kW                     |
|                          |

#### Key Information:

| External dimensions, Width:  | 60  |
|------------------------------|-----|
| External dimensions, Height: | 510 |
| External dimensions, Depth:  | 54  |
| Net weight:                  | 48  |

600 mm 510 mm 549 mm 48 kg

Salamanders Electric Salamander, open on 3 sides - 600mm

The company reserves the right to make modifications to the products without prior notice. All information correct at time of printing.